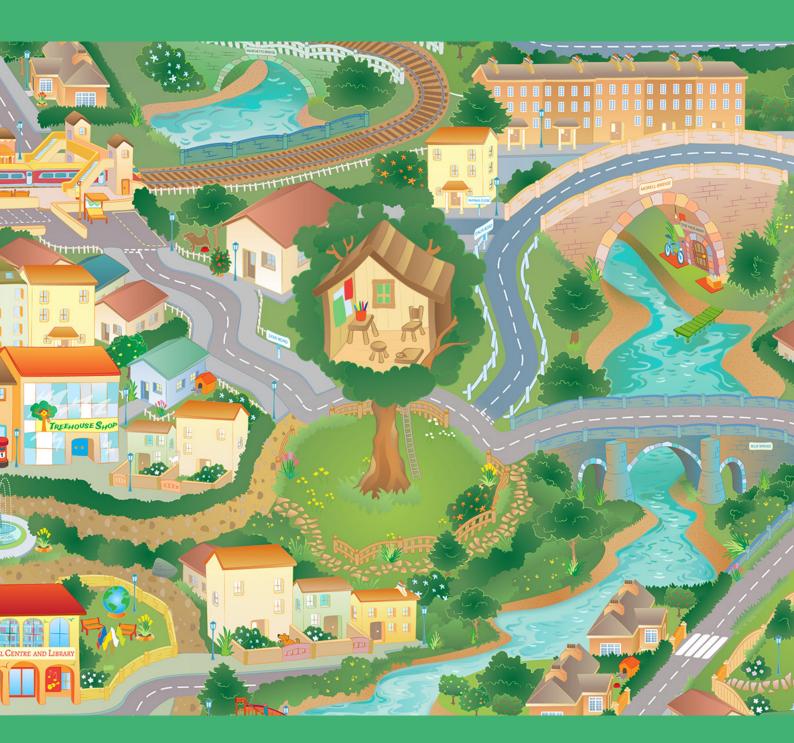

## Explore The Village!

This is the Post Office. Read your message here. Send a message to your teacher here.

Next to it is the Shop. See your secret hideaway upgrades here.

This is the Library. You will find special 'Priority lessons' here.

Under the bridge, there is **your** secret hideaway. You can put things in the hideaway.

## THE VILLAGE

### **LOCATIONS**

Tree house

**C** - 6

School

E - 5

**Post Office** 

A - 7

Tree house shop

**B** - 7

Library

A - 7

Secret hideaway - gifts E - 6