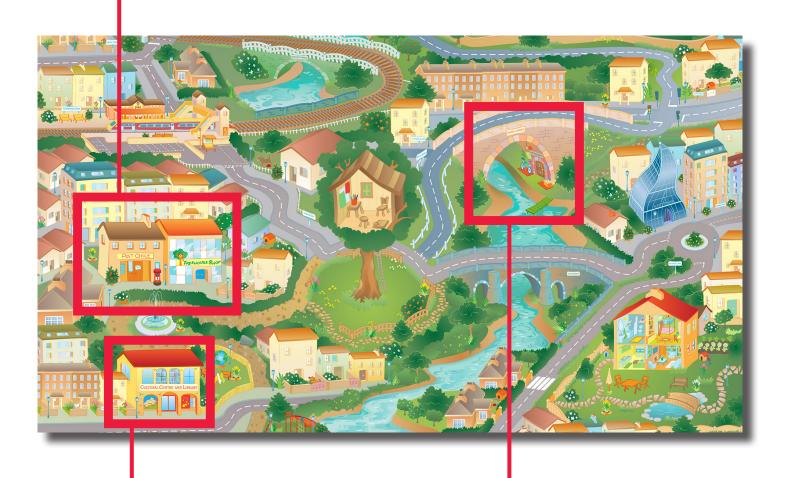

## Explore The Village!

This is the Post Office. Read your message here. Send a message to your teacher here.

Next to it is the Shop. See your secret hideaway upgrades here.

This is the Library. You will find special 'Priority lessons' here.

## THE VILLAGE

### **LOCATIONS**

Tree house

**C** - 6

School

E - 5

**Post Office** 

A - 7

Tree house shop

**B** - 7

Library

A - 7

Secret hideaway - gifts E - 6