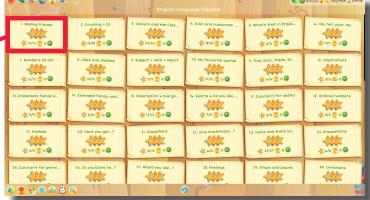

# USING THE LEARNING VILLAGE AT HOME - LEARNER BOOKLET





#### What do I need?

- Browser: Chrome
- Computer with audio or a headset



## How to use the Learning Village at home



6. Click on your lesson





## How do I learn?

#### 1. ASSESS



#### 2. LEARN



## Take an assessment or press:



## Look at the Learn page

1. Listen



- 2. Read aloud (record)
- 3. Compare

## Hide all words: 🕖



1. Listen



2. Say or write



3. Compare 🕖



### 3. PRACTISE

## Use the practice games and assess





## Explore The Village!

This is the Post Office. Read your message here. Send a message to your teacher here.

Next to it is the Shop. See your secret hideaway upgrades here.



This is the Library. You will find special 'Priority lessons' here.

Under the bridge, there is **your** secret hideaway. You can put things in the hideaway.

## THE VILLAGE

### **LOCATIONS**



Tree house

**C** - 6



School

E - 5



**Post Office** 

A - 7



Tree house shop

**B** - 7



Library

A - 7



Secr