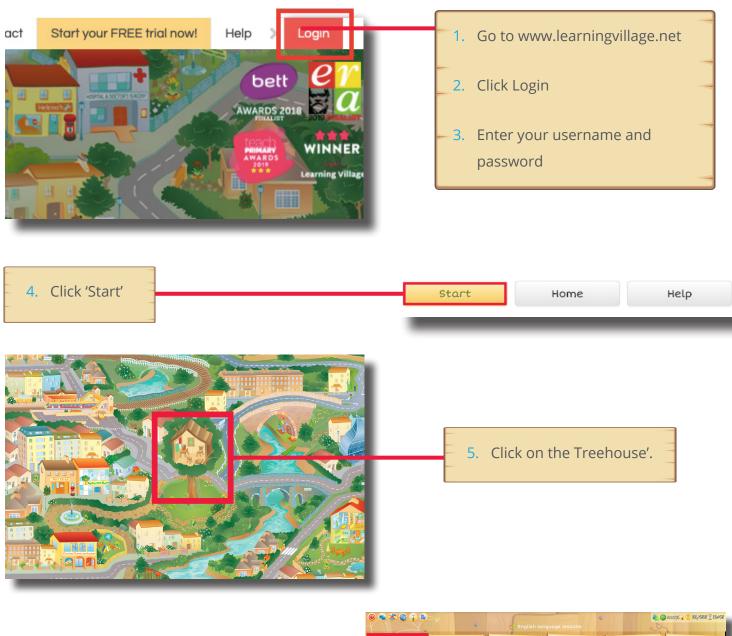

# USING THE LEARNING VILLAGE AT HOME - LEARNER BOOKLET





#### What do I need?

- Browser: Chrome
- Computer with audio or a headset



## How to use the Learning Village at home



6. Click on your lesson





## How do I learn?

#### 1. ASSESS



#### 2. LEARN



## Take an assessment or press:



## Look at the Learn page

1. Listen



- 2. Read aloud (record)
- 3. Compare

## Hide all words: 🕖



1. Listen



2. Say or write



3. Compare 🕖



### 3. PRACTISE

## Use the practice games and assess





## Explore The Village!

This is the Post Office. Read your message here. Send a message to your teacher here.

Next to it is the Shop. See your secret hideaway upgrades here.



This is the Library. You will find special 'Priority lessons' here.

Under the bridge, there is **your** secret hideaway. You can put things in the hideaway.

## THE VILLAGE

### **LOCATIONS**



Tree house

**C** - 6



School

E - 5



**Post Office** 

A - 7



Tree house shop

**B** -