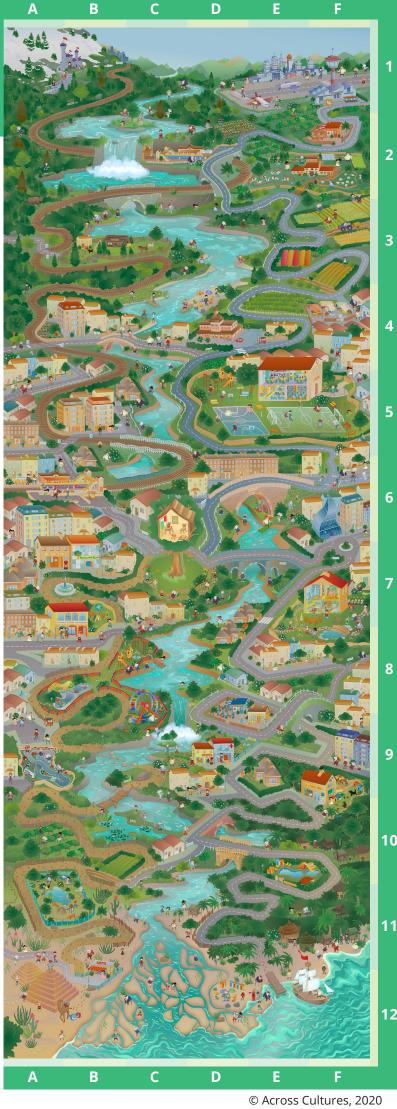

## THE VILLAGE

### **LOCATIONS**

Tree house

**C** - 6

School

E - 5

**Post Office** 

A - 7

Tree house shop

**B** - 7

Library

A - 7

Secret hideaway - gifts E - 6